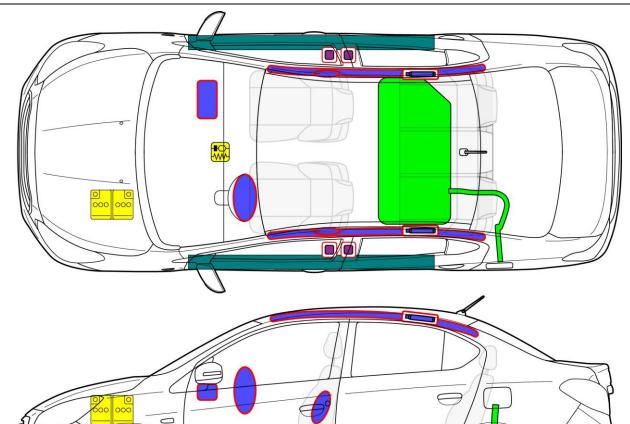

## **ATTRAGE**

Body type: Sedan Type: A13A Model year: 2019 – 2020

1/1

8/2020

| 2       |                                               |    |                                      |   |                          |                           |                                                    |   |                                              |
|---------|-----------------------------------------------|----|--------------------------------------|---|--------------------------|---------------------------|----------------------------------------------------|---|----------------------------------------------|
|         | Airbag                                        |    | Stored<br>gas inflator               |   | Seat belt pretensioner   |                           | SRS<br>control unit                                |   | Pedestrian<br>protection<br>active<br>system |
|         | Automatic<br>rollover<br>protection<br>system |    | Gas strut /<br>Preloaded<br>spring   |   | High<br>strength<br>zone |                           | Zone<br>requiring<br>special<br>attention          |   |                                              |
| 0000000 | Battery<br>low voltage                        | HH | Ultra<br>capacitor,<br>low voltage   |   | Fuel tank                |                           | Gas tank                                           |   | Safety<br>valve                              |
|         | High<br>voltage<br>battery<br>pack            | 11 | High voltage power cable / component | 0 | High voltage disconnect  | 0                         | Fuse box<br>disabling<br>high<br>voltage<br>system | 4 | Ultra<br>capacitor,<br>high<br>voltage       |
| ID No.  |                                               |    |                                      |   |                          | Version No. Version Date. |                                                    |   | Page                                         |