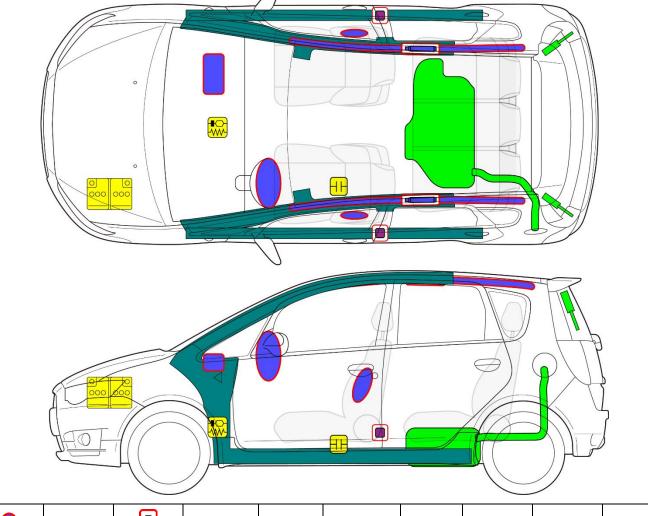

## COLT (5-Door)

Body type: Hatchback Type: Z31AX,Z32AX,Z33AX,Z34AX,Z35AX,Z36AX,Z37AX Model year: 2009 – 2011

|        | Airbag                                        |    | Stored<br>gas inflator               |                         | Seat belt pretensioner     |                                | SRS<br>control unit                                |   | Pedestrian<br>protection<br>active<br>system |
|--------|-----------------------------------------------|----|--------------------------------------|-------------------------|----------------------------|--------------------------------|----------------------------------------------------|---|----------------------------------------------|
|        | Automatic<br>rollover<br>protection<br>system |    | Gas strut /<br>Preloaded<br>spring   |                         | High<br>strength<br>zone   |                                | Zone<br>requiring<br>special<br>attention          |   |                                              |
| 000000 | Battery<br>low voltage                        | H  | Ultra<br>capacitor,<br>low voltage   |                         | Fuel tank                  |                                | Gas tank                                           |   | Safety<br>valve                              |
| 0 0    | High<br>voltage<br>battery<br>pack            | 11 | High voltage power cable / component | 2                       | High voltage<br>disconnect |                                | Fuse box<br>disabling<br>high<br>voltage<br>system | 4 | Ultra<br>capacitor,<br>high<br>voltage       |
|        |                                               |    |                                      | ID No.<br>ZAX-ENRS-EN01 |                            | Version No. Version Do. 8/2020 |                                                    |   | Page<br>1/1                                  |