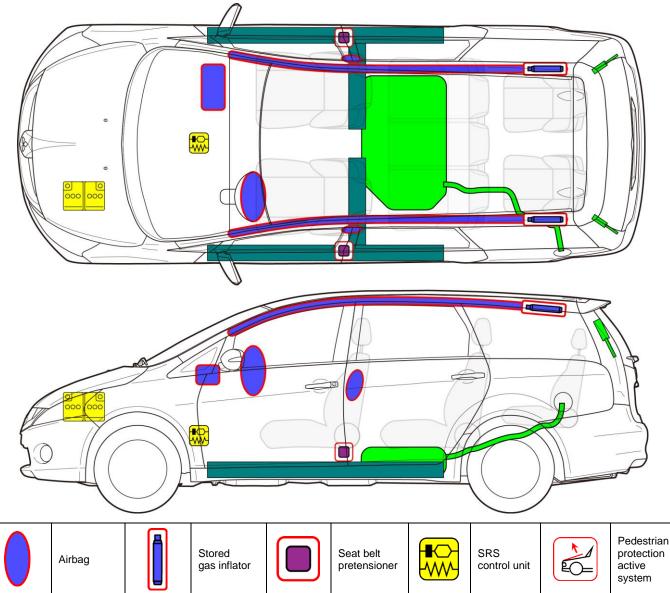

## **GRANDIS**

Body type: Station wagon Type: NA4W, NA8W Model year: 2004 – 2010

|          | Airbag                                        |    | Stored<br>gas inflator               |               | Seat belt pretensioner   |                           | SRS<br>control unit                                |      | Pedestrian<br>protection<br>active<br>system |
|----------|-----------------------------------------------|----|--------------------------------------|---------------|--------------------------|---------------------------|----------------------------------------------------|------|----------------------------------------------|
| 3        | Automatic<br>rollover<br>protection<br>system |    | Gas strut /<br>Preloaded<br>spring   |               | High<br>strength<br>zone |                           | Zone<br>requiring<br>special<br>attention          |      |                                              |
| 0 000    | Battery<br>low voltage                        | HH | Ultra<br>capacitor,<br>low voltage   |               | Fuel tank                |                           | Gas tank                                           | M    | Safety<br>valve                              |
| <u> </u> | High<br>voltage<br>battery<br>pack            | 1  | High voltage power cable / component | 2             | High voltage disconnect  | 0                         | Fuse box<br>disabling<br>high<br>voltage<br>system | 4    | Ultra<br>capacitor,<br>high<br>voltage       |
|          |                                               |    |                                      | ID No.        |                          | Version No. Version Date. |                                                    | Page |                                              |
|          |                                               |    |                                      | NAW-ENRS-EN01 |                          | 02 8/2020                 |                                                    | 1/1  |                                              |