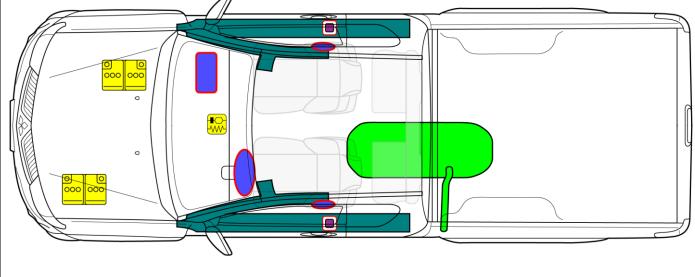

## L200 Club Cab

Body type: Truck Type: KB4T Model year: 2006 – 2014

|                                       | Airbag                                        |    | Stored<br>gas inflator               |        | Seat belt pretensioner   |            | SRS<br>control unit                                |                                                                                                                                                                                                                                                                                                                                                                                                                                                                                                                                                                                                                                                                                                                                                                                                                                                                                                                                                                                                                                                                                                                                                                                                                                                                                                                                                                                                                                                                                                                                                                                                                                                                                                                                                                                                                                                                                                                                                                                                                                                                                                                 | Pedestrian<br>protection<br>active<br>system |
|---------------------------------------|-----------------------------------------------|----|--------------------------------------|--------|--------------------------|------------|----------------------------------------------------|-----------------------------------------------------------------------------------------------------------------------------------------------------------------------------------------------------------------------------------------------------------------------------------------------------------------------------------------------------------------------------------------------------------------------------------------------------------------------------------------------------------------------------------------------------------------------------------------------------------------------------------------------------------------------------------------------------------------------------------------------------------------------------------------------------------------------------------------------------------------------------------------------------------------------------------------------------------------------------------------------------------------------------------------------------------------------------------------------------------------------------------------------------------------------------------------------------------------------------------------------------------------------------------------------------------------------------------------------------------------------------------------------------------------------------------------------------------------------------------------------------------------------------------------------------------------------------------------------------------------------------------------------------------------------------------------------------------------------------------------------------------------------------------------------------------------------------------------------------------------------------------------------------------------------------------------------------------------------------------------------------------------------------------------------------------------------------------------------------------------|----------------------------------------------|
|                                       | Automatic<br>rollover<br>protection<br>system |    | Gas strut /<br>Preloaded<br>spring   |        | High<br>strength<br>zone |            | Zone<br>requiring<br>special<br>attention          |                                                                                                                                                                                                                                                                                                                                                                                                                                                                                                                                                                                                                                                                                                                                                                                                                                                                                                                                                                                                                                                                                                                                                                                                                                                                                                                                                                                                                                                                                                                                                                                                                                                                                                                                                                                                                                                                                                                                                                                                                                                                                                                 |                                              |
| 000000                                | Battery<br>low voltage                        | HH | Ultra<br>capacitor,<br>low voltage   |        | Fuel tank                |            | Gas tank                                           | Image: Control of the | Safety<br>valve                              |
|                                       | High<br>voltage<br>battery<br>pack            | 11 | High voltage power cable / component |        | High voltage disconnect  |            | Fuse box<br>disabling<br>high<br>voltage<br>system | 4                                                                                                                                                                                                                                                                                                                                                                                                                                                                                                                                                                                                                                                                                                                                                                                                                                                                                                                                                                                                                                                                                                                                                                                                                                                                                                                                                                                                                                                                                                                                                                                                                                                                                                                                                                                                                                                                                                                                                                                                                                                                                                               | Ultra<br>capacitor,<br>high<br>voltage       |
| · · · · · · · · · · · · · · · · · · · |                                               |    |                                      | ID No. |                          | Version No | . Versioi                                          | n Date.                                                                                                                                                                                                                                                                                                                                                                                                                                                                                                                                                                                                                                                                                                                                                                                                                                                                                                                                                                                                                                                                                                                                                                                                                                                                                                                                                                                                                                                                                                                                                                                                                                                                                                                                                                                                                                                                                                                                                                                                                                                                                                         | Page                                         |