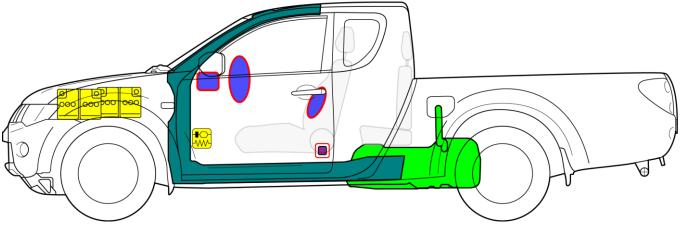

## L200 Club Cab

Body type: Truck Type: KB4T Model year: 2006 – 2014

|                                       | Airbag                                        |    | Stored<br>gas inflator               |        | Seat belt pretensioner   |            | SRS<br>control unit                                |                                                                                                                                                                                                                                                                                                                                                                                                                                                                                                                                                                                                                                                                                                                                                                                                                                                                                                                                                                                                                                                                                                                                                                                                                                                                                                                                                                                                                                                                                                                                                                                                                                                                                                                                                                                                                                                                                                                                                                                                                                                                                                                 | Pedestrian<br>protection<br>active<br>system |
|---------------------------------------|-----------------------------------------------|----|--------------------------------------|--------|--------------------------|------------|----------------------------------------------------|-----------------------------------------------------------------------------------------------------------------------------------------------------------------------------------------------------------------------------------------------------------------------------------------------------------------------------------------------------------------------------------------------------------------------------------------------------------------------------------------------------------------------------------------------------------------------------------------------------------------------------------------------------------------------------------------------------------------------------------------------------------------------------------------------------------------------------------------------------------------------------------------------------------------------------------------------------------------------------------------------------------------------------------------------------------------------------------------------------------------------------------------------------------------------------------------------------------------------------------------------------------------------------------------------------------------------------------------------------------------------------------------------------------------------------------------------------------------------------------------------------------------------------------------------------------------------------------------------------------------------------------------------------------------------------------------------------------------------------------------------------------------------------------------------------------------------------------------------------------------------------------------------------------------------------------------------------------------------------------------------------------------------------------------------------------------------------------------------------------------|----------------------------------------------|
|                                       | Automatic<br>rollover<br>protection<br>system |    | Gas strut /<br>Preloaded<br>spring   |        | High<br>strength<br>zone |            | Zone<br>requiring<br>special<br>attention          |                                                                                                                                                                                                                                                                                                                                                                                                                                                                                                                                                                                                                                                                                                                                                                                                                                                                                                                                                                                                                                                                                                                                                                                                                                                                                                                                                                                                                                                                                                                                                                                                                                                                                                                                                                                                                                                                                                                                                                                                                                                                                                                 |                                              |
| 000000                                | Battery<br>low voltage                        | HH | Ultra<br>capacitor,<br>low voltage   |        | Fuel tank                |            | Gas tank                                           | Image: Control of the | Safety<br>valve                              |
|                                       | High<br>voltage<br>battery<br>pack            | 11 | High voltage power cable / component |        | High voltage disconnect  |            | Fuse box<br>disabling<br>high<br>voltage<br>system | 4                                                                                                                                                                                                                                                                                                                                                                                                                                                                                                                                                                                                                                                                                                                                                                                                                                                                                                                                                                                                                                                                                                                                                                                                                                                                                                                                                                                                                                                                                                                                                                                                                                                                                                                                                                                                                                                                                                                                                                                                                                                                                                               | Ultra<br>capacitor,<br>high<br>voltage       |
| · · · · · · · · · · · · · · · · · · · |                                               |    |                                      | ID No. |                          | Version No | . Versioi                                          | n Date.                                                                                                                                                                                                                                                                                                                                                                                                                                                                                                                                                                                                                                                                                                                                                                                                                                                                                                                                                                                                                                                                                                                                                                                                                                                                                                                                                                                                                                                                                                                                                                                                                                                                                                                                                                                                                                                                                                                                                                                                                                                                                                         | Page                                         |