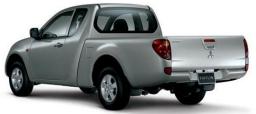

## L200 Club Cab

Body type: Truck Type: KB4T Model year: 2006 – 2014

|                                       | Airbag                                        |    | Stored<br>gas inflator               |        | Seat belt pretensioner   |            | SRS<br>control unit                                |                                                                                                                                                                                                                                                                                                                                                                                                                                                                                                                                                                                                                                                                                                                                                                                                                                                                                                                                                                                                                                                                                                                                                                                                                                                                                                                                                                                                                                                                                                                                                                                                                                                                                                                                                                                                                                                                                                                                                                                                                                                                                                                 | Pedestrian<br>protection<br>active<br>system |
|---------------------------------------|-----------------------------------------------|----|--------------------------------------|--------|--------------------------|------------|----------------------------------------------------|-----------------------------------------------------------------------------------------------------------------------------------------------------------------------------------------------------------------------------------------------------------------------------------------------------------------------------------------------------------------------------------------------------------------------------------------------------------------------------------------------------------------------------------------------------------------------------------------------------------------------------------------------------------------------------------------------------------------------------------------------------------------------------------------------------------------------------------------------------------------------------------------------------------------------------------------------------------------------------------------------------------------------------------------------------------------------------------------------------------------------------------------------------------------------------------------------------------------------------------------------------------------------------------------------------------------------------------------------------------------------------------------------------------------------------------------------------------------------------------------------------------------------------------------------------------------------------------------------------------------------------------------------------------------------------------------------------------------------------------------------------------------------------------------------------------------------------------------------------------------------------------------------------------------------------------------------------------------------------------------------------------------------------------------------------------------------------------------------------------------|----------------------------------------------|
|                                       | Automatic<br>rollover<br>protection<br>system |    | Gas strut /<br>Preloaded<br>spring   |        | High<br>strength<br>zone |            | Zone<br>requiring<br>special<br>attention          |                                                                                                                                                                                                                                                                                                                                                                                                                                                                                                                                                                                                                                                                                                                                                                                                                                                                                                                                                                                                                                                                                                                                                                                                                                                                                                                                                                                                                                                                                                                                                                                                                                                                                                                                                                                                                                                                                                                                                                                                                                                                                                                 |                                              |
| 000000                                | Battery<br>low voltage                        | HH | Ultra<br>capacitor,<br>low voltage   |        | Fuel tank                |            | Gas tank                                           | Image: Control of the | Safety<br>valve                              |
|                                       | High<br>voltage<br>battery<br>pack            | 11 | High voltage power cable / component |        | High voltage disconnect  |            | Fuse box<br>disabling<br>high<br>voltage<br>system | 4                                                                                                                                                                                                                                                                                                                                                                                                                                                                                                                                                                                                                                                                                                                                                                                                                                                                                                                                                                                                                                                                                                                                                                                                                                                                                                                                                                                                                                                                                                                                                                                                                                                                                                                                                                                                                                                                                                                                                                                                                                                                                                               | Ultra<br>capacitor,<br>high<br>voltage       |
| · · · · · · · · · · · · · · · · · · · |                                               |    |                                      | ID No. |                          | Version No | . Versioi                                          | n Date.                                                                                                                                                                                                                                                                                                                                                                                                                                                                                                                                                                                                                                                                                                                                                                                                                                                                                                                                                                                                                                                                                                                                                                                                                                                                                                                                                                                                                                                                                                                                                                                                                                                                                                                                                                                                                                                                                                                                                                                                                                                                                                         | Page                                         |