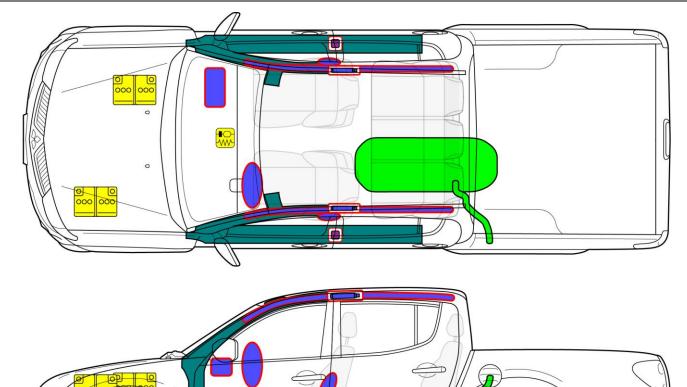

## L200 Double Cab

1/1

8/2020

|          | Airbag                                        |    | Stored<br>gas inflator               |   | Seat belt pretensioner   |                           | SRS<br>control unit                                |   | Pedestrian<br>protection<br>active<br>system |
|----------|-----------------------------------------------|----|--------------------------------------|---|--------------------------|---------------------------|----------------------------------------------------|---|----------------------------------------------|
| 9        | Automatic<br>rollover<br>protection<br>system |    | Gas strut /<br>Preloaded<br>spring   |   | High<br>strength<br>zone |                           | Zone<br>requiring<br>special<br>attention          |   |                                              |
| 000 000  | Battery<br>low voltage                        | HH | Ultra<br>capacitor,<br>low voltage   |   | Fuel tank                |                           | Gas tank                                           | M | Safety<br>valve                              |
| <u> </u> | High<br>voltage<br>battery<br>pack            | 1  | High voltage power cable / component | 9 | High voltage disconnect  | 0                         | Fuse box<br>disabling<br>high<br>voltage<br>system | 4 | Ultra<br>capacitor,<br>high<br>voltage       |
| ID No.   |                                               |    |                                      |   |                          | Version No. Version Date. |                                                    |   | Page                                         |