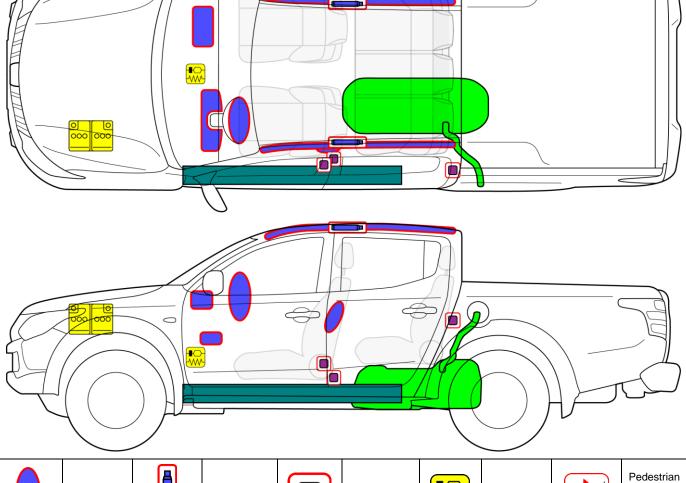

## L200 / L200 SPORTERO Double Cab

Body type: Truck Type: KK1T, KK2T, KL1T, KL2T Model year: 2015 – 2018

|        | Airbag                                        |    | Stored<br>gas inflator               |                 | Seat belt pretensioner     |                           | SRS<br>control unit                                |     | Pedestrian<br>protection<br>active<br>system |
|--------|-----------------------------------------------|----|--------------------------------------|-----------------|----------------------------|---------------------------|----------------------------------------------------|-----|----------------------------------------------|
|        | Automatic<br>rollover<br>protection<br>system |    | Gas strut /<br>Preloaded<br>spring   |                 | High<br>strength<br>zone   |                           | Zone<br>requiring<br>special<br>attention          |     |                                              |
| 000000 | Battery<br>low voltage                        | HH | Ultra<br>capacitor,<br>low voltage   |                 | Fuel tank                  |                           | Gas tank                                           |     | Safety<br>valve                              |
|        | High<br>voltage<br>battery<br>pack            | 1  | High voltage power cable / component | 200             | High voltage<br>disconnect |                           | Fuse box<br>disabling<br>high<br>voltage<br>system | 4   | Ultra<br>capacitor,<br>high<br>voltage       |
|        |                                               |    |                                      | ID No.          |                            | Version No. Version Date. |                                                    |     | Page                                         |
|        |                                               |    |                                      | KLKKT-ENRS-EN01 |                            | 02 8/2020                 |                                                    | 1/1 |                                              |