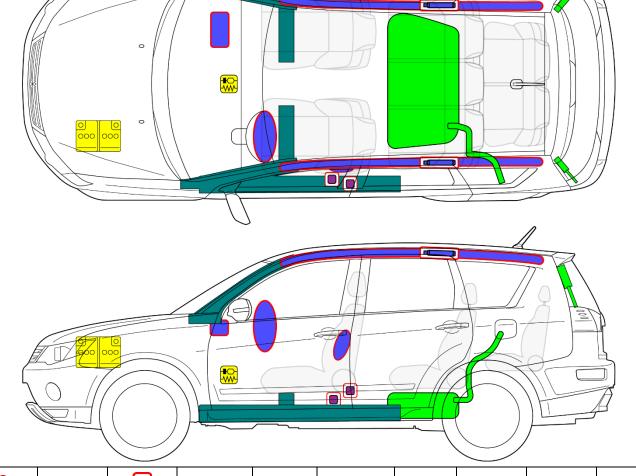

## **OUTLANDER**

Body type: Station wagon Type: CW1W, CW4W, CW5W, CW6W, CW7W, CW8W Model year: 2007 – 2012

|     | Airbag                                        |   | Stored<br>gas inflator               |               | Seat belt pretensioner    |           | SRS<br>control unit                                |           | Pedestrian<br>protection<br>active<br>system |
|-----|-----------------------------------------------|---|--------------------------------------|---------------|---------------------------|-----------|----------------------------------------------------|-----------|----------------------------------------------|
|     | Automatic<br>rollover<br>protection<br>system |   | Gas strut /<br>Preloaded<br>spring   |               | High<br>strength<br>zone  |           | Zone<br>requiring<br>special<br>attention          |           |                                              |
| 000 | Battery<br>low voltage                        | H | Ultra<br>capacitor,<br>low voltage   |               | Fuel tank                 |           | Gas tank                                           | $\bowtie$ | Safety<br>valve                              |
|     | High<br>voltage<br>battery<br>pack            | 2 | High voltage power cable / component | 0             | High voltage disconnect   | 0         | Fuse box<br>disabling<br>high<br>voltage<br>system | 4         | Ultra<br>capacitor,<br>high<br>voltage       |
|     |                                               |   | ID No.                               |               | Version No. Version Date. |           |                                                    | Page      |                                              |
|     |                                               |   |                                      | CWW-ENRS-EN01 |                           | 02 8/2020 |                                                    |           | 1/1                                          |