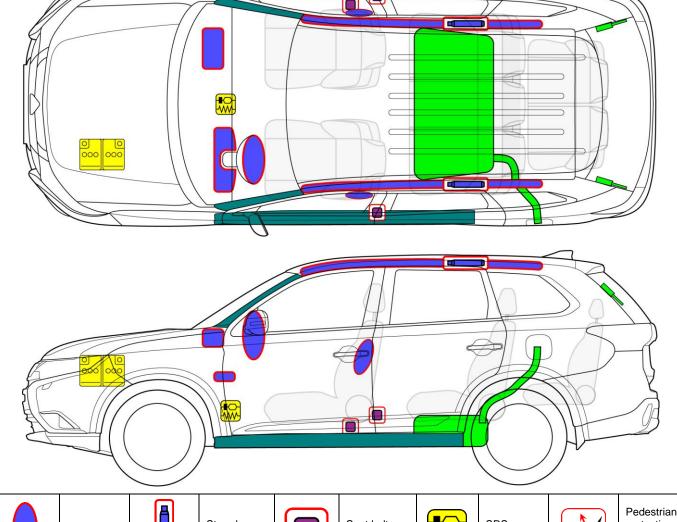

## **OUTLANDER**

Body type: Station wagon Type: GF6V, GF6W, GF7W Model year: 2016 – 2020

|      | Airbag                                        |    | Stored<br>gas inflator               |               | Seat belt pretensioner   |                           | SRS<br>control unit                                |      | Pedestrian<br>protection<br>active<br>system |
|------|-----------------------------------------------|----|--------------------------------------|---------------|--------------------------|---------------------------|----------------------------------------------------|------|----------------------------------------------|
|      | Automatic<br>rollover<br>protection<br>system |    | Gas strut /<br>Preloaded<br>spring   |               | High<br>strength<br>zone |                           | Zone<br>requiring<br>special<br>attention          |      |                                              |
| 0 00 | Battery<br>low voltage                        | HH | Ultra<br>capacitor,<br>low voltage   |               | Fuel tank                |                           | Gas tank                                           |      | Safety<br>valve                              |
|      | High<br>voltage<br>battery<br>pack            | 1  | High voltage power cable / component | 2             | High voltage disconnect  |                           | Fuse box<br>disabling<br>high<br>voltage<br>system | 4    | Ultra<br>capacitor,<br>high<br>voltage       |
|      |                                               |    |                                      | ID No.        |                          | Version No. Version Date. |                                                    | Page |                                              |
|      |                                               |    |                                      | GFW-ENRS-EN02 |                          | 02 8/2020                 |                                                    | 1/1  |                                              |