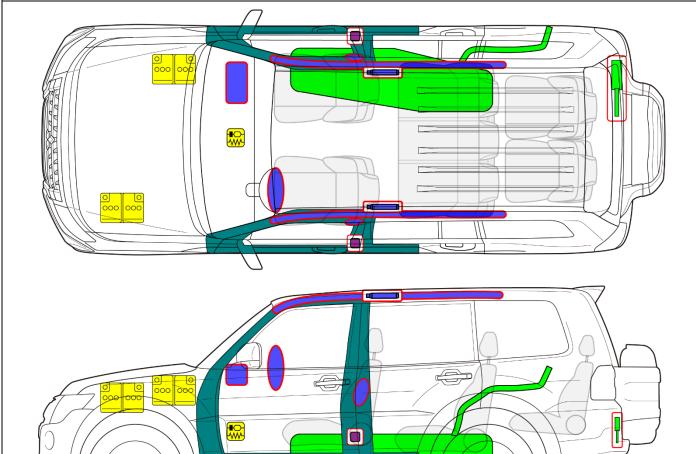

## PAJERO / MONTERO / SHOGUN (Long wheel)

Body type: Station wagon Type: V93W, V97W, V98V, V98W Model year: 2007 – 2020

|     | Airbag                                        |    | Stored<br>gas inflator               |                          | Seat belt pretensioner   |                                     | SRS<br>control unit                                |             | Pedestrian<br>protection<br>active<br>system |
|-----|-----------------------------------------------|----|--------------------------------------|--------------------------|--------------------------|-------------------------------------|----------------------------------------------------|-------------|----------------------------------------------|
|     | Automatic<br>rollover<br>protection<br>system |    | Gas strut /<br>Preloaded<br>spring   |                          | High<br>strength<br>zone |                                     | Zone<br>requiring<br>special<br>attention          |             |                                              |
| 000 | Battery<br>low voltage                        | H  | Ultra<br>capacitor,<br>low voltage   |                          | Fuel tank                |                                     | Gas tank                                           |             | Safety<br>valve                              |
| 0 0 | High<br>voltage<br>battery<br>pack            | 11 | High voltage power cable / component | 2                        | High voltage disconnect  |                                     | Fuse box<br>disabling<br>high<br>voltage<br>system | 4           | Ultra<br>capacitor,<br>high<br>voltage       |
|     |                                               |    |                                      | ID No.<br>V9VW-ENRS-EN01 |                          | Version No. Version Date. 02 8/2020 |                                                    | Page<br>1/1 |                                              |