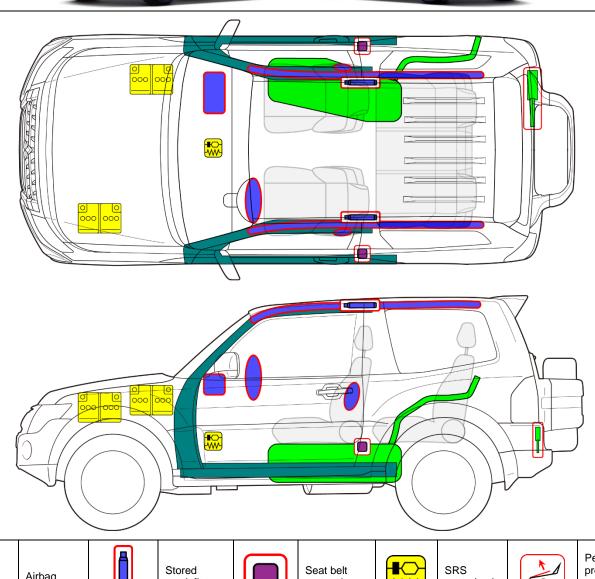

## PAJERO / MONTERO / SHOGUN (Short wheel)

Body type: Station wagon Type: V87W, V88V, V88W Model year: 2007 – 2020

|        | Airbag                                        |    | Stored<br>gas inflator               |                | Seat belt pretensioner     |                           | SRS<br>control unit                                |      | Pedestrian<br>protection<br>active<br>system |
|--------|-----------------------------------------------|----|--------------------------------------|----------------|----------------------------|---------------------------|----------------------------------------------------|------|----------------------------------------------|
|        | Automatic<br>rollover<br>protection<br>system |    | Gas strut /<br>Preloaded<br>spring   |                | High<br>strength<br>zone   |                           | Zone<br>requiring<br>special<br>attention          |      |                                              |
| 000000 | Battery<br>low voltage                        | HH | Ultra<br>capacitor,<br>low voltage   |                | Fuel tank                  |                           | Gas tank                                           |      | Safety<br>valve                              |
| 0 0    | High<br>voltage<br>battery<br>pack            | 1  | High voltage power cable / component | 2              | High voltage<br>disconnect |                           | Fuse box<br>disabling<br>high<br>voltage<br>system | 4    | Ultra<br>capacitor,<br>high<br>voltage       |
|        |                                               |    |                                      | ID No.         |                            | Version No. Version Date. |                                                    | Page |                                              |
|        |                                               |    |                                      | V8VW-ENRS-EN01 |                            | 02 8/2020                 |                                                    | 1/1  |                                              |