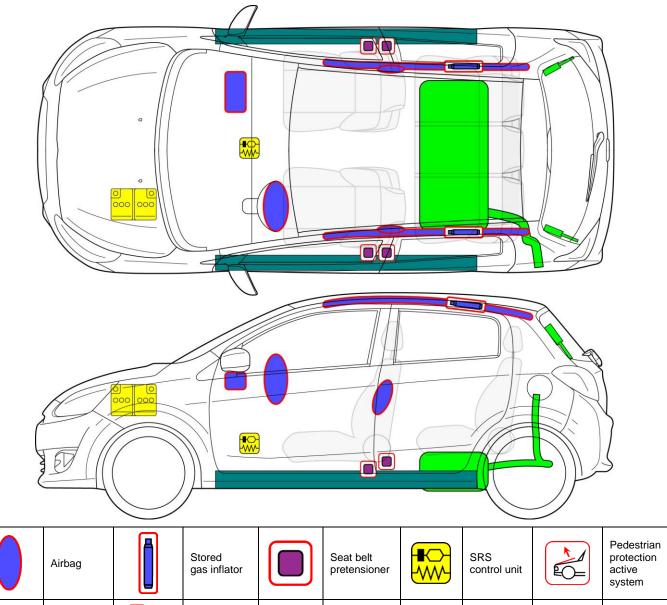

## **SPACE STAR / MIRAGE**

Body type: Hatchback Type: A03A, A05A Model year: 2013 – 2015

|         | Airbag                                        |    | Stored<br>gas inflator               |               | Seat belt pretensioner   |                           | SRS<br>control unit                                |   | Pedestrian<br>protection<br>active<br>system |
|---------|-----------------------------------------------|----|--------------------------------------|---------------|--------------------------|---------------------------|----------------------------------------------------|---|----------------------------------------------|
|         | Automatic<br>rollover<br>protection<br>system |    | Gas strut /<br>Preloaded<br>spring   |               | High<br>strength<br>zone |                           | Zone<br>requiring<br>special<br>attention          |   |                                              |
| 000 000 | Battery<br>low voltage                        | HH | Ultra<br>capacitor,<br>low voltage   |               | Fuel tank                |                           | Gas tank                                           |   | Safety<br>valve                              |
|         | High<br>voltage<br>battery<br>pack            | 12 | High voltage power cable / component | 2             | High voltage disconnect  |                           | Fuse box<br>disabling<br>high<br>voltage<br>system | 4 | Ultra<br>capacitor,<br>high<br>voltage       |
|         |                                               |    |                                      | ID No.        |                          | Version No. Version Date. |                                                    |   | Page                                         |
|         |                                               |    |                                      | A0A-ENRS-EN01 |                          | 02 8/2020                 |                                                    | ) | 1/1                                          |