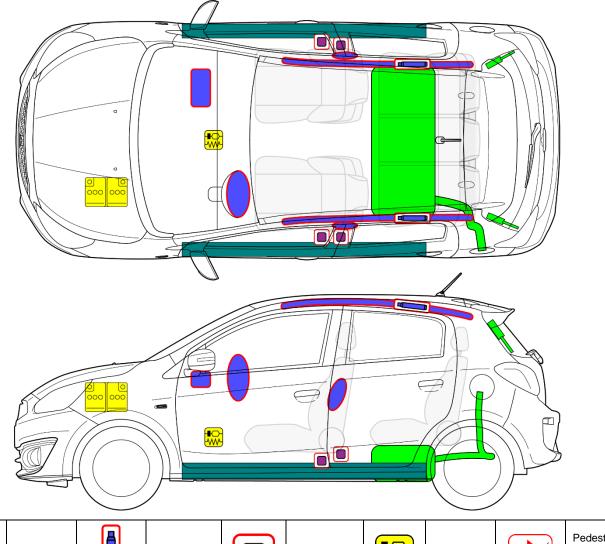

## **SPACE STAR / MIRAGE**

|       | Airbag                                        |    | Stored gas inflator                  |               | Seat belt pretensioner   |                           | SRS<br>control unit                                |      | Pedestrian<br>protection<br>active<br>system |
|-------|-----------------------------------------------|----|--------------------------------------|---------------|--------------------------|---------------------------|----------------------------------------------------|------|----------------------------------------------|
| 7     | Automatic<br>rollover<br>protection<br>system |    | Gas strut /<br>Preloaded<br>spring   |               | High<br>strength<br>zone |                           | Zone<br>requiring<br>special<br>attention          |      |                                              |
| 0 000 | Battery<br>low voltage                        | HH | Ultra<br>capacitor,<br>low voltage   |               | Fuel tank                |                           | Gas tank                                           |      | Safety<br>valve                              |
| 0 0   | High<br>voltage<br>battery<br>pack            | 1  | High voltage power cable / component | 2             | High voltage disconnect  |                           | Fuse box<br>disabling<br>high<br>voltage<br>system | 4    | Ultra<br>capacitor,<br>high<br>voltage       |
|       |                                               |    |                                      | ID No.        |                          | Version No. Version Date. |                                                    | Page |                                              |
|       |                                               |    |                                      | A0A-ENRS-EN02 |                          | 02 8/2020                 |                                                    | 0    | 1/1                                          |