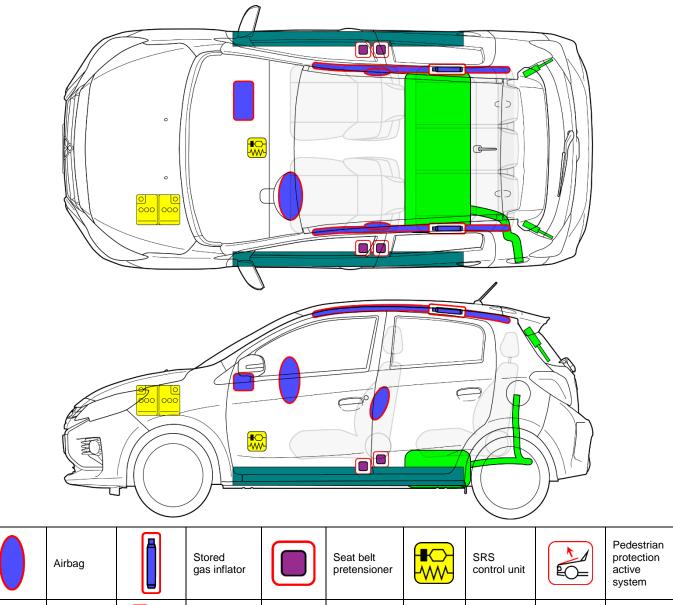

## **SPACE STAR / MIRAGE**

|         | Airbag                                        |    | Stored<br>gas inflator               |               | Seat belt pretensioner     |                       | SRS<br>control unit                                |     | Pedestrian<br>protection<br>active<br>system |
|---------|-----------------------------------------------|----|--------------------------------------|---------------|----------------------------|-----------------------|----------------------------------------------------|-----|----------------------------------------------|
|         | Automatic<br>rollover<br>protection<br>system |    | Gas strut /<br>Preloaded<br>spring   |               | High<br>strength<br>zone   |                       | Zone<br>requiring<br>special<br>attention          |     |                                              |
| 000 000 | Battery<br>low voltage                        | H  | Ultra<br>capacitor,<br>low voltage   |               | Fuel tank                  |                       | Gas tank                                           |     | Safety<br>valve                              |
|         | High<br>voltage<br>battery<br>pack            | 11 | High voltage power cable / component | 2             | High voltage<br>disconnect |                       | Fuse box<br>disabling<br>high<br>voltage<br>system | 4   | Ultra<br>capacitor,<br>high<br>voltage       |
|         |                                               |    |                                      | ID No.        |                            | Version No. Version D |                                                    |     | Page                                         |
|         |                                               |    |                                      | A0A-ENRS-EN03 |                            | 02 8/2020             |                                                    | 1/1 |                                              |